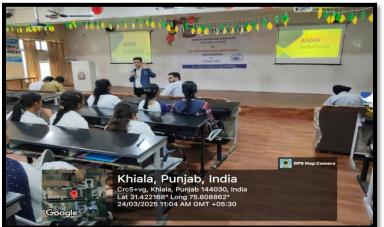

## Summary of Report: (objective, highlights and snapshots like images should be included)

Department of Training & Placement organized a event regarding the Career Counseling Session on New jobs in IT Field for the B.Tech (CSE), BCA, B.Sc (IT) 4<sup>th</sup> Semester & MCA 2<sup>nd</sup> Semester students on 24 March 2025.In this session Mr. Ashish Jalota (CEO) Ansh Infotech & Mr. Anshu Aneja (Director) Ansh Infotech delivered the lecture.