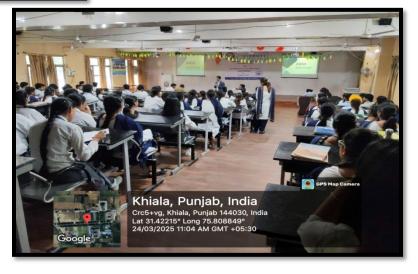

## Summary of Report: (objective, highlights and snapshots like images should be included)

Department of Training & Placement organized a event regarding the Career Counseling Session on New jobs in IT Field for the B.Tech (CSE), BCA, B.Sc (IT) 4<sup>th</sup> Semester & MCA 2<sup>nd</sup> Semester students on 24 March 2025.In this session Mr. Ashish Jalota (CEO) Ansh Infotech & Mr. Anshu Aneja (Director) Ansh Infotech delivered the lecture.